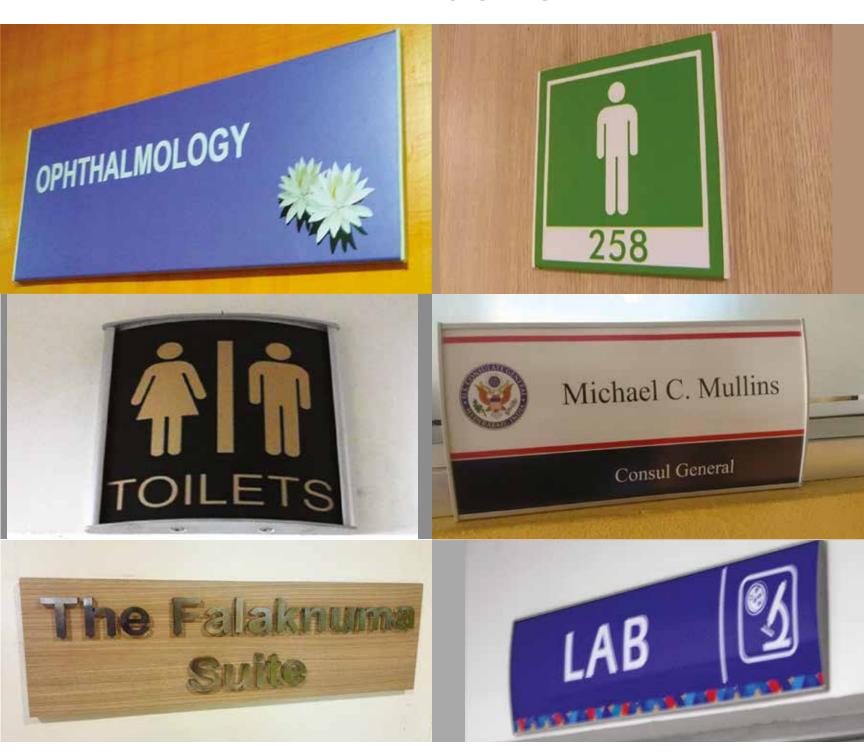

### INTERNAL SIGNAGE

### SIGNAGE SOLUTIONS FOR HOSPITALS

### WAY FINDING SIGNAGE